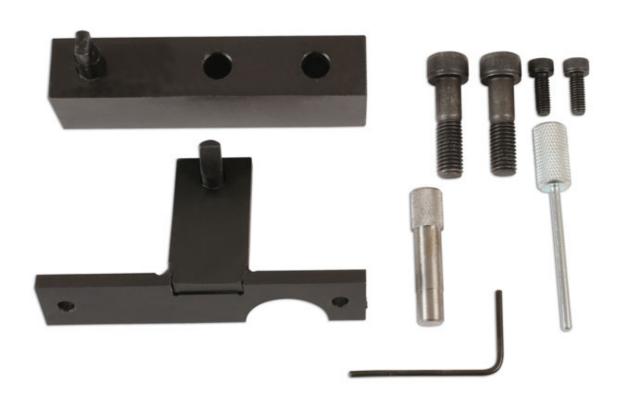

## **Engine Timing Kit - for Vauxhall/Opel 1.6 CDTI**

A comprehensive kit to lock the 1.6L diesel engine into its timed position for the removal and replacement of the timing chain. Included in this kit is the added component of the camshaft sprocket support bracket that is required when removing the camshaft for essential work on the cam followers.

## **Additional Information**

- Applications: Astra-J, Astra-K, GTC, Insignia-A, Meriva-B, Mokka, Mokka X and Zafira-C Tourer CDTI EcoFlex (from 2013).
- Engine codes covered: B16DTC, B16DTE, B16DTH, B16DTJ, B16DTL, B16DTN, B16DTR and B16DTU.
- Made in Sheffield.